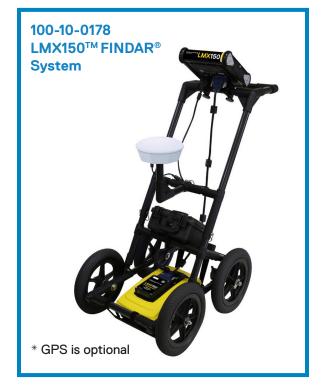

## LMX150™ Accessories

100-60-0061 LMX150™ FINDAR® Series ATA Shipping Case (with DVL Bag)

**Unit Carrying Case** 

100-55-0023 Spare Battery

100-55-0027 Spare Battery Charger

100-54-0150 AG-200 GPS Kit for LMX150™ FINDAR®